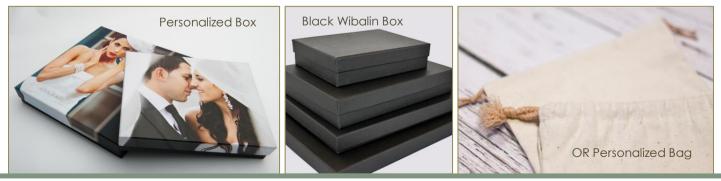

### ALBUM PACKAGING OPTIONS

Perfect packaging for your Designer Album. Choose between the Personalized Box or Linen Bag option. **See options below** 

# ALBUM DETAIL :

| 30 pages with free delivery on ALL                                                                      |                                    |                                    | Price:       |           |
|---------------------------------------------------------------------------------------------------------|------------------------------------|------------------------------------|--------------|-----------|
| ALBUMS:                                                                                                 | Size:                              |                                    |              |           |
| Elite Litho Legacy Personalized Combo                                                                   | 40x30 (2x Free 27x20 included)     |                                    | R 2300       |           |
| or Moc Leather                                                                                          | 30X30 (2x Free 20x20 included)     |                                    | R 2300       |           |
| Embossing option available on moc leather only.                                                         |                                    | Noc or Personalized)               | R 1150       |           |
| Take note this is an additional fee                                                                     | 25x25 (Personalized)               |                                    | R 1450       |           |
|                                                                                                         | 20x20 (Moc or Personalized) R 1150 |                                    |              |           |
| Options to choose from. TICK RELEVANT: Matt or Glossy paper?                                            |                                    |                                    |              |           |
| Personalized: Personalized/Leather combo: Moc Leather:                                                  |                                    |                                    |              |           |
| If you want the Personalized/Leather combo, what colour would you like?                                 |                                    |                                    |              |           |
| 4 Available colours: (black, white, brown, camel)                                                       |                                    |                                    |              |           |
| Do you want the additional Embossing if taking the moc-leather option? This is an additional fee YES NO |                                    |                                    |              |           |
| Would you like a box or bag for your order? YES NO This is an additional fee                            |                                    |                                    |              |           |
| Quantity: What option(s):                                                                               |                                    |                                    |              |           |
| Address of where you want it delivered:                                                                 |                                    |                                    |              |           |
|                                                                                                         |                                    |                                    |              |           |
| OR                                                                                                      |                                    |                                    |              |           |
| Elite Litho Heritage Genuine Leather                                                                    | 40x30 (2x Free 27x20 included)     |                                    | R 3200       |           |
| Includes R285 engraving on front.                                                                       | 30x30 (2x Free 20x20 included)     |                                    | R 3200       |           |
| Natural colour. Any font and box.                                                                       | 27x20                              |                                    | R 1800       |           |
|                                                                                                         | 25x25                              |                                    | R 1950       |           |
|                                                                                                         | 20x20                              |                                    | R 1600       |           |
|                                                                                                         |                                    |                                    |              |           |
| Boxes and bags:                                                                                         | Black wibalin Box                  |                                    | Personalized | Linen Bag |
| 40x30                                                                                                   | R300                               |                                    | R420         | R220      |
| 27x20                                                                                                   | R190                               |                                    | R280         | R150      |
| 30x30                                                                                                   | R280                               |                                    | R350         | R180      |
| 25x25                                                                                                   |                                    | s or boxes for this size. 30x30 re |              |           |
| 20x20                                                                                                   | R190                               |                                    | R280         | R120      |
|                                                                                                         |                                    |                                    |              |           |
| Options to choose from. TICK RELEVANT:                                                                  |                                    |                                    |              |           |
| No stitches: Or Double-stitches: What colour would you like? Black/ Brown/ White                        |                                    |                                    |              |           |
| What colour engraving would you like?                                                                   |                                    |                                    |              |           |
| Would you like a box or bag for your order? YES NO This is an additional fee                            |                                    |                                    |              |           |
| Quantity: What option(s):                                                                               |                                    |                                    |              |           |
| Address of where you want it delivered:                                                                 |                                    |                                    |              |           |