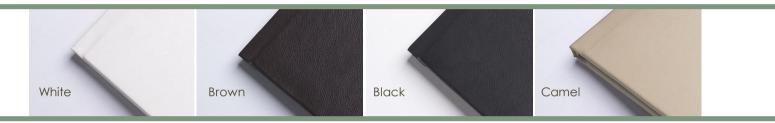

### GENUINE LEATHER DOUBLE STITCH OPTIONS

# ALBUM DETAIL :

| 30 pages with free delivery on ALL                                                                      |                                    |                                    | Price:       |           |
|---------------------------------------------------------------------------------------------------------|------------------------------------|------------------------------------|--------------|-----------|
| ALBUMS:                                                                                                 | Size:                              |                                    |              |           |
| Elite Litho Legacy Personalized Combo                                                                   | 40x30 (2x Free 27x20 included)     |                                    | R 2300       |           |
| or Moc Leather                                                                                          | 30X30 (2x Free 20x20 included)     |                                    | R 2300       |           |
| Embossing option available on moc leather only.                                                         |                                    | Noc or Personalized)               | R 1150       |           |
| Take note this is an additional fee                                                                     | 25x25 (Personalized)               |                                    | R 1450       |           |
|                                                                                                         | 20x20 (Moc or Personalized) R 1150 |                                    |              |           |
| Options to choose from. TICK RELEVANT: Matt or Glossy paper?                                            |                                    |                                    |              |           |
| Personalized: Personalized/Leather combo: Moc Leather:                                                  |                                    |                                    |              |           |
| If you want the Personalized/Leather combo, what colour would you like?                                 |                                    |                                    |              |           |
| 4 Available colours: (black, white, brown, camel)                                                       |                                    |                                    |              |           |
| Do you want the additional Embossing if taking the moc-leather option? This is an additional fee YES NO |                                    |                                    |              |           |
| Would you like a box or bag for your order? YES NO This is an additional fee                            |                                    |                                    |              |           |
| Quantity: What option(s):                                                                               |                                    |                                    |              |           |
| Address of where you want it delivered:                                                                 |                                    |                                    |              |           |
|                                                                                                         |                                    |                                    |              |           |
| OR                                                                                                      |                                    |                                    |              |           |
| Elite Litho Heritage Genuine Leather                                                                    | 40x30 (2x Free 27x20 included)     |                                    | R 3200       |           |
| Includes R285 engraving on front.                                                                       | 30x30 (2x Free 20x20 included)     |                                    | R 3200       |           |
| Natural colour. Any font and box.                                                                       | 27x20                              |                                    | R 1800       |           |
|                                                                                                         | 25x25                              |                                    | R 1950       |           |
|                                                                                                         | 20x20                              |                                    | R 1600       |           |
|                                                                                                         |                                    |                                    |              |           |
| Boxes and bags:                                                                                         | Black wibalin Box                  |                                    | Personalized | Linen Bag |
| 40x30                                                                                                   | R300                               |                                    | R420         | R220      |
| 27x20                                                                                                   | R190                               |                                    | R280         | R150      |
| 30x30                                                                                                   | R280                               |                                    | R350         | R180      |
| 25x25                                                                                                   |                                    | s or boxes for this size. 30x30 re |              |           |
| 20x20                                                                                                   | R190                               |                                    | R280         | R120      |
|                                                                                                         |                                    |                                    |              |           |
| Options to choose from. TICK RELEVANT:                                                                  |                                    |                                    |              |           |
| No stitches: Or Double-stitches: What colour would you like? Black/ Brown/ White                        |                                    |                                    |              |           |
| What colour engraving would you like?                                                                   |                                    |                                    |              |           |
| Would you like a box or bag for your order? YES NO This is an additional fee                            |                                    |                                    |              |           |
| Quantity: What option(s):                                                                               |                                    |                                    |              |           |
| Address of where you want it delivered:                                                                 |                                    |                                    |              |           |