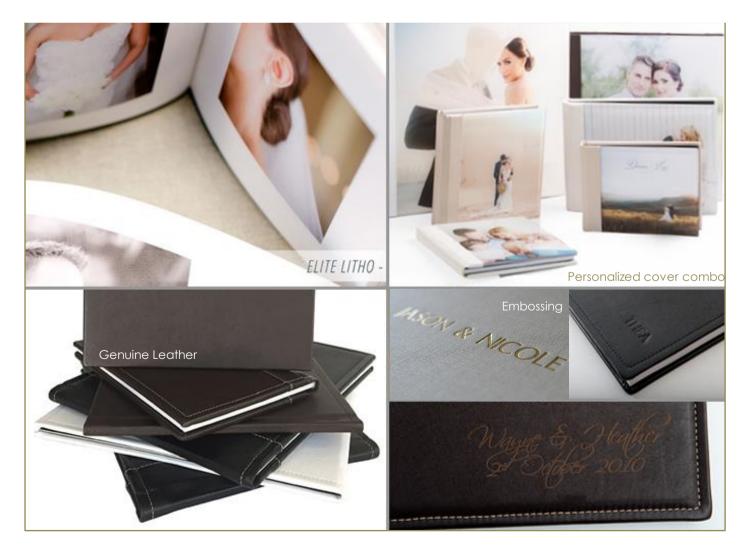

#### DESIGNER ALBUMS:

These premium quality Photo Books are perfect reminders of your special day and consist of 30pages each. **Printed on 140gsm paper**. As an extra spoil, you will receive **two FREE additional smaller albums when ordering the 30x30cm or 30x40cm option**. Special gift for parents or friends. Prices include design and delivery. I will email you proofs so you can confirm before it goes to printing.

Option 1: Elite Litho Legacy Album Personalized

Option 2: Elite Litho Legacy Album Moc leather OR Personalized – moc leather combo

Option 3: Elite Litho Heritage Genuine Leather

In Personalized linen bag or box for additional See price options below

#### EMBOSSING & ENGRAVING (On Genuine leather option)

Embossing is an elegant process that uses heat and pressure to change the nature of the leather cover that has been embossed. The standard and quality of the product will be enhanced with your Heading.

Engraving is the process whereby the Heading text can be Laser Engraved on the Cover. Engraving is available on Genuine Leather Covers only in supplied font.