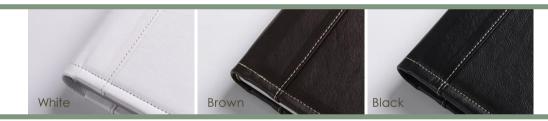

### GENUINE LEATHER DOUBLE STITCH OPTIONS

# ALBUM DETAIL :

| 30 pages with free delivery on ALL                                                                      |                                    |                                    | Price:       |           |
|---------------------------------------------------------------------------------------------------------|------------------------------------|------------------------------------|--------------|-----------|
| ALBUMS:                                                                                                 | Size:                              |                                    |              |           |
| Elite Litho Legacy Personalized Combo                                                                   | 40x30 (2x Free 27x20 included)     |                                    | R 2300       |           |
| or Moc Leather                                                                                          | 30X30 (2x Free 20x20 included)     |                                    | R 2300       |           |
| Embossing option available on moc leather only.                                                         |                                    | Noc or Personalized)               | R 1150       |           |
| Take note this is an additional fee                                                                     | 25x25 (Personalized)               |                                    | R 1450       |           |
|                                                                                                         | 20x20 (Moc or Personalized) R 1150 |                                    |              |           |
| Options to choose from. TICK RELEVANT: Matt or Glossy paper?                                            |                                    |                                    |              |           |
| Personalized: Personalized/Leather combo: Moc Leather:                                                  |                                    |                                    |              |           |
| If you want the Personalized/Leather combo, what colour would you like?                                 |                                    |                                    |              |           |
| 4 Available colours: (black, white, brown, camel)                                                       |                                    |                                    |              |           |
| Do you want the additional Embossing if taking the moc-leather option? This is an additional fee YES NO |                                    |                                    |              |           |
| Would you like a box or bag for your order? YES NO This is an additional fee                            |                                    |                                    |              |           |
| Quantity: What option(s):                                                                               |                                    |                                    |              |           |
| Address of where you want it delivered:                                                                 |                                    |                                    |              |           |
|                                                                                                         |                                    |                                    |              |           |
| OR                                                                                                      |                                    |                                    |              |           |
| Elite Litho Heritage Genuine Leather                                                                    | 40x30 (2x Free 27x20 included)     |                                    | R 3200       |           |
| Includes R285 engraving on front.                                                                       | 30x30 (2x Free 20x20 included)     |                                    | R 3200       |           |
| Natural colour. Any font and box.                                                                       | 27x20                              |                                    | R 1800       |           |
|                                                                                                         | 25x25                              |                                    | R 1950       |           |
|                                                                                                         | 20x20                              |                                    | R 1600       |           |
|                                                                                                         |                                    |                                    |              |           |
| Boxes and bags:                                                                                         | Black wibalin Box                  |                                    | Personalized | Linen Bag |
| 40x30                                                                                                   | R300                               |                                    | R420         | R220      |
| 27x20                                                                                                   | R190                               |                                    | R280         | R150      |
| 30x30                                                                                                   | R280                               |                                    | R350         | R180      |
| 25x25                                                                                                   |                                    | s or boxes for this size. 30x30 re |              |           |
| 20x20                                                                                                   | R190                               |                                    | R280         | R120      |
|                                                                                                         |                                    |                                    |              |           |
| Options to choose from. TICK RELEVANT:                                                                  |                                    |                                    |              |           |
| No stitches: Or Double-stitches: What colour would you like? Black/ Brown/ White                        |                                    |                                    |              |           |
| What colour engraving would you like?                                                                   |                                    |                                    |              |           |
| Would you like a box or bag for your order? YES NO This is an additional fee                            |                                    |                                    |              |           |
| Quantity: What option(s):                                                                               |                                    |                                    |              |           |
| Address of where you want it delivered:                                                                 |                                    |                                    |              |           |