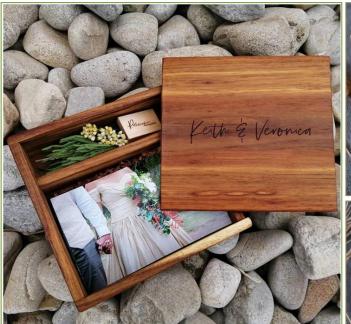

#### Handmade Photo & USB Box

These beautiful wood Boxes with sliding lids and a compartment for the USBs are handmade with a lot of care and attention to detail so that the end result is something special and unique! It is the ideal packaging display and what you will receive with your photos and USB when booking for the "More Moments" Wedding Photo Package.

This is also available as additional product on request. Price: R700

Options between Square and Rectangular sliding boxes. Also need to choose between Kiaat and Pine wood.