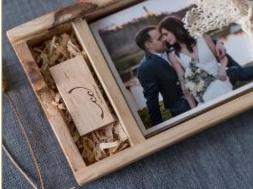

#### USB Flash Drive

Beautiful 16gig USB's available on request. Options between two types of wood: Walnut(dark) and Maple(light). Price: R320

### Photographic Prints

(on request)

Printed by Quality printers on photographic paper. As a standard I only print Jumbo sizes but if you want any other sizes, we can do that for you. The Jumbo photos are a perfect fit for our beautiful USB & Photo Boxes. Additional Jumbo prints will cost **R7.00 each**.