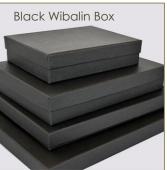

## Album Packaging options

Perfect packaging for your Designer Album. Choose between the Personalized Box or Linen Bag option. **See options below** 

# ALBUM DETAIL:

| 30 pages with free delivery on ALL                                                                      | S:                                                 | Price:       |           |
|---------------------------------------------------------------------------------------------------------|----------------------------------------------------|--------------|-----------|
| ALBUMS:                                                                                                 | Size:                                              | riice.       |           |
| Elite Litho Legacy Personalized Combo                                                                   | 40x30 (2x Free 27x20 included)                     | R 2300       |           |
| or Moc Leather                                                                                          | 30X30 (2x Free 20x20 included)                     | R 2300       |           |
| Embossing option available on moc leather only.                                                         | 27x20 (Moc or Personalized)                        | R 1150       |           |
| Take note this is an additional fee                                                                     | 25x25 (Personalized)                               | R 1450       |           |
|                                                                                                         | 20x20 (Moc or Personalized)                        | R 1150       |           |
| Options to choose from. TICK RELEVANT: Matt or Glossy paper?                                            |                                                    |              |           |
| Personalized: Personalized/Leather combo: Moc Leather:                                                  |                                                    |              |           |
| If you want the Personalized/Leather combo, what colour would you like?                                 |                                                    |              |           |
| 4 Available colours: (black, white, brown, camel)                                                       |                                                    |              |           |
| Do you want the additional Embossing if taking the moc-leather option? This is an additional fee YES NO |                                                    |              |           |
| Would you like a box or bag for your order? YES NO This is an additional fee                            |                                                    |              |           |
| Quantity: What option(s):                                                                               |                                                    |              |           |
| Address of where you want it delivered:                                                                 |                                                    |              |           |
| OR                                                                                                      |                                                    |              |           |
| Elite Litho Heritage Genuine Leather                                                                    | 40x30 (2x Free 27x20 included)                     | R 3200       |           |
| Includes R285 engraving on front.                                                                       | 30x30 (2x Free 20x20 included)                     | R 3200       |           |
| Natural colour. Any font and box.                                                                       | 27×20                                              | R 1800       |           |
|                                                                                                         | 25x25                                              | R 1950       |           |
|                                                                                                         | 20x20                                              | R 1600       |           |
|                                                                                                         |                                                    |              |           |
| Boxes and bags:                                                                                         | Black wibalin Box                                  | Personalized | Linen Bag |
| 40x30                                                                                                   | R300                                               | R420         | R220      |
| 27x20                                                                                                   | R190                                               | R280         | R150      |
| 30x30                                                                                                   | R280                                               | R350         | R180      |
| 25x25                                                                                                   | No bags or boxes for this size. 30x30 recommended. |              |           |
| 20x20                                                                                                   | R190                                               | R280         | R120      |
|                                                                                                         |                                                    |              |           |
| Options to choose from. TICK RELEVANT:                                                                  |                                                    |              |           |
| No stitches: Or Double-stitches: What colour would you like? Black/ Brown/ White                        |                                                    |              |           |
| What colour engraving would you like?                                                                   |                                                    |              |           |
|                                                                                                         |                                                    |              |           |
| Would you like a box or bag for your order? YES NO This is an additional fee                            |                                                    |              |           |
| Quantity: What option(s):                                                                               |                                                    |              |           |
| Address of where you want it delivered:                                                                 |                                                    |              |           |