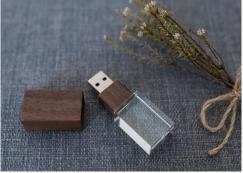

#### USB Flash Drive

Beautiful 16gig USB's available on request. Options between two types of wood: Walnut(dark) and Maple(light). Price: R320