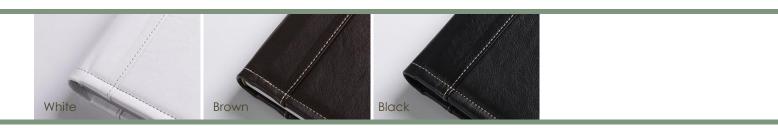

# Genuine Leather Double Stitch options

# ALBUM DETAIL:

| 30 pages with free delivery on ALL                                                                      | S:                                                 | Price:       |           |
|---------------------------------------------------------------------------------------------------------|----------------------------------------------------|--------------|-----------|
| ALBUMS:                                                                                                 | Size:                                              | riice.       |           |
| Elite Litho Legacy Personalized Combo                                                                   | 40x30 (2x Free 27x20 included)                     | R 2300       |           |
| or Moc Leather                                                                                          | 30X30 (2x Free 20x20 included)                     | R 2300       |           |
| Embossing option available on moc leather only.                                                         | 27x20 (Moc or Personalized)                        | R 1150       |           |
| Take note this is an additional fee                                                                     | 25x25 (Personalized)                               | R 1450       |           |
|                                                                                                         | 20x20 (Moc or Personalized)                        | R 1150       |           |
| Options to choose from. TICK RELEVANT: Matt or Glossy paper?                                            |                                                    |              |           |
| Personalized: Personalized/Leather combo: Moc Leather:                                                  |                                                    |              |           |
| If you want the Personalized/Leather combo, what colour would you like?                                 |                                                    |              |           |
| 4 Available colours: (black, white, brown, camel)                                                       |                                                    |              |           |
| Do you want the additional Embossing if taking the moc-leather option? This is an additional fee YES NO |                                                    |              |           |
| Would you like a box or bag for your order? YES NO This is an additional fee                            |                                                    |              |           |
| Quantity: What option(s):                                                                               |                                                    |              |           |
| Address of where you want it delivered:                                                                 |                                                    |              |           |
| OR                                                                                                      |                                                    |              |           |
| Elite Litho Heritage Genuine Leather                                                                    | 40x30 (2x Free 27x20 included)                     | R 3200       |           |
| Includes R285 engraving on front.                                                                       | 30x30 (2x Free 20x20 included)                     | R 3200       |           |
| Natural colour. Any font and box.                                                                       | 27×20                                              | R 1800       |           |
|                                                                                                         | 25x25                                              | R 1950       |           |
|                                                                                                         | 20x20                                              | R 1600       |           |
|                                                                                                         |                                                    |              |           |
| Boxes and bags:                                                                                         | Black wibalin Box                                  | Personalized | Linen Bag |
| 40x30                                                                                                   | R300                                               | R420         | R220      |
| 27x20                                                                                                   | R190                                               | R280         | R150      |
| 30x30                                                                                                   | R280                                               | R350         | R180      |
| 25x25                                                                                                   | No bags or boxes for this size. 30x30 recommended. |              |           |
| 20x20                                                                                                   | R190                                               | R280         | R120      |
|                                                                                                         |                                                    |              |           |
| Options to choose from. TICK RELEVANT:                                                                  |                                                    |              |           |
| No stitches: Or Double-stitches: What colour would you like? Black/ Brown/ White                        |                                                    |              |           |
| What colour engraving would you like?                                                                   |                                                    |              |           |
|                                                                                                         |                                                    |              |           |
| Would you like a box or bag for your order? YES NO This is an additional fee                            |                                                    |              |           |
| Quantity: What option(s):                                                                               |                                                    |              |           |
| Address of where you want it delivered:                                                                 |                                                    |              |           |