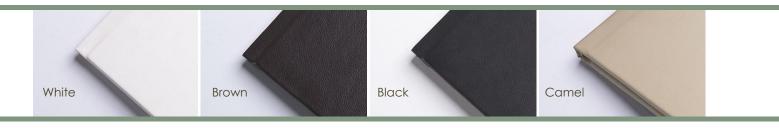

### Mock Leather Combo Cover

# ALBUM DETAIL:

| 30 pages with free delivery on ALL                                                                      | S:                                                 | Price:       |           |
|---------------------------------------------------------------------------------------------------------|----------------------------------------------------|--------------|-----------|
| ALBUMS:                                                                                                 | Size:                                              | riice.       |           |
| Elite Litho Legacy Personalized Combo                                                                   | 40x30 (2x Free 27x20 included)                     | R 2300       |           |
| or Moc Leather                                                                                          | 30X30 (2x Free 20x20 included)                     | R 2300       |           |
| Embossing option available on moc leather only.                                                         | 27x20 (Moc or Personalized)                        | R 1150       |           |
| Take note this is an additional fee                                                                     | 25x25 (Personalized)                               | R 1450       |           |
|                                                                                                         | 20x20 (Moc or Personalized)                        | R 1150       |           |
| Options to choose from. TICK RELEVANT: Matt or Glossy paper?                                            |                                                    |              |           |
| Personalized: Personalized/Leather combo: Moc Leather:                                                  |                                                    |              |           |
| If you want the Personalized/Leather combo, what colour would you like?                                 |                                                    |              |           |
| 4 Available colours: (black, white, brown, camel)                                                       |                                                    |              |           |
| Do you want the additional Embossing if taking the moc-leather option? This is an additional fee YES NO |                                                    |              |           |
| Would you like a box or bag for your order? YES NO This is an additional fee                            |                                                    |              |           |
| Quantity: What option(s):                                                                               |                                                    |              |           |
| Address of where you want it delivered:                                                                 |                                                    |              |           |
| OR                                                                                                      |                                                    |              |           |
| Elite Litho Heritage Genuine Leather                                                                    | 40x30 (2x Free 27x20 included)                     | R 3200       |           |
| Includes R285 engraving on front.                                                                       | 30x30 (2x Free 20x20 included)                     | R 3200       |           |
| Natural colour. Any font and box.                                                                       | 27×20                                              | R 1800       |           |
|                                                                                                         | 25x25                                              | R 1950       |           |
|                                                                                                         | 20x20                                              | R 1600       |           |
|                                                                                                         |                                                    |              |           |
| Boxes and bags:                                                                                         | Black wibalin Box                                  | Personalized | Linen Bag |
| 40x30                                                                                                   | R300                                               | R420         | R220      |
| 27x20                                                                                                   | R190                                               | R280         | R150      |
| 30x30                                                                                                   | R280                                               | R350         | R180      |
| 25x25                                                                                                   | No bags or boxes for this size. 30x30 recommended. |              |           |
| 20x20                                                                                                   | R190                                               | R280         | R120      |
|                                                                                                         |                                                    |              |           |
| Options to choose from. TICK RELEVANT:                                                                  |                                                    |              |           |
| No stitches: Or Double-stitches: What colour would you like? Black/ Brown/ White                        |                                                    |              |           |
| What colour engraving would you like?                                                                   |                                                    |              |           |
|                                                                                                         |                                                    |              |           |
| Would you like a box or bag for your order? YES NO This is an additional fee                            |                                                    |              |           |
| Quantity: What option(s):                                                                               |                                                    |              |           |
| Address of where you want it delivered:                                                                 |                                                    |              |           |