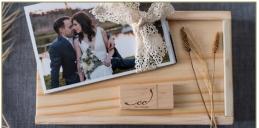

#### USB Flash Drive

Beautiful 16gig USB's available on request. Options between two types of wood: Walnut(dark) and Maple(light). Price: R320

### Photographic Prints

(on request)

Printed by Quality printers on photographic paper. As a standard I only print Jumbo sizes but if you want any other sizes, we can do that for you. The Jumbo photos are a perfect fit for our beautiful USB & Photo Boxes. Additional Jumbo prints will cost **R7.00 each**.