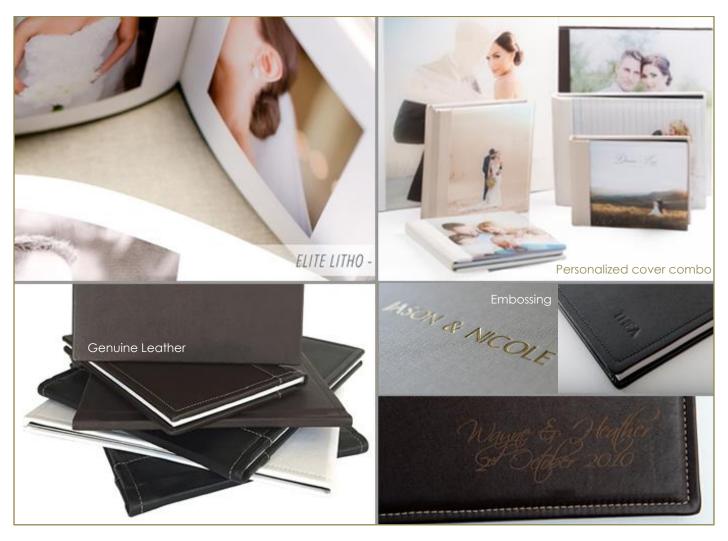

### Designer Albums:

These premium quality Photo Books are perfect reminders of your special day and consist of 30pages each. **Printed on 140gsm paper**. As an extra spoil, you will receive **two FREE additional smaller albums when ordering the 30x30cm or 30x40cm option**. Special gift for parents or friends. Prices include design and delivery. I will email you proofs so you can confirm before it goes to printing.

Option 1: Elite Litho Legacy Album Personalized

Option 2: Elite Litho Legacy Album Moc leather OR Personalized – moc leather combo

Option 3: Elite Litho Heritage Genuine Leather

In Personalized linen bag or box for additional See price options below

#### EMBOSSING & ENGRAVING (On Genuine leather option)

Embossing is an elegant process that uses heat and pressure to change the nature of the leather cover that has been embossed. The standard and quality of the product will be enhanced with your Heading.

Engraving is the process whereby the Heading text can be Laser Engraved on the Cover. Engraving is available on Genuine Leather Covers only in supplied font.