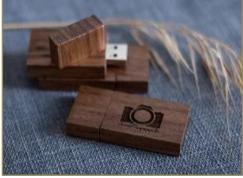

#### USB Flash Drive

Beautiful 16gig USB's available on request. Options between two types of wood: Walnut(dark) and Maple(light). Price: R320